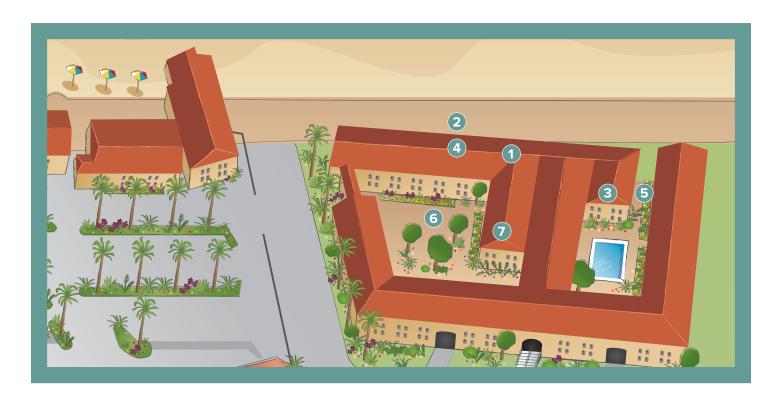

# 1 - ACAPULCO ROOM / DECK

Enjoy indoor and outdoor convenience in this spacious 1,320 sq. foot venue offering ocean vistas from indoors and the adjacent, outdoor, tri-level terrace with stunning views of La Jolla Cove and Scripps Pier.

## 2 - SHORES LAWN

A spacious 2,000 square foot lawn that can accommodate up to 200 guests just steps from the sand. The perfect space to have a one-of-a-kind oceanfront event.

### 3 - LA JOLLA ROOM & PATIO

Vaulted ceilings, three walls of windows, chandeliers and an open-air patio make this our most elegant event space. A first-floor location and 2,010 sq. feet are ideal for up to 150 guests.

#### 4 - SHORES RESTAURANT

Enjoy oceanfront dining. This space is ideal for larger events up to 120.

## 5 - SHORES PATIO

Step into a tropical paradise on our outdoor oceanview patio. Perfect for larger events of up to 180 guests, this versatile space also offers of an indoor/outdoor venue.

#### 6 - GARDEN PATIO

This 3,500 sq. foot space is surrounded by lush foliage, Spanish Saltillo tiling and fountains that lend a relaxing ambiance. Just steps from the beach, this secret garden delivers privacy and space for up to 200 guests.

#### 7 - AZTEC ROOM

Perfect for a board meeting, this upstairs conference room has built in projector and screen with views of the Garden Patio.