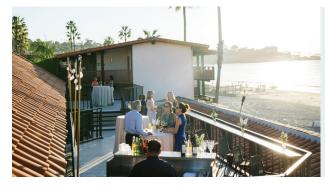

# 1 - ACAPULCO ROOM / DECK

Enjoy indoor and outdoor convenience in this spacious 1,320 sq. foot venue offering ocean vistas from indoors and the adjacent, outdoor, tri-level terrace with stunning views of La Jolla Cove and Scripps Pier.