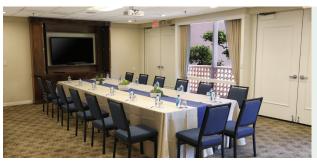

#### 7 - AZTEC ROOM

Perfect for a board meeting, this upstairs conference room has built in projector and screen with views of the Garden Patio.