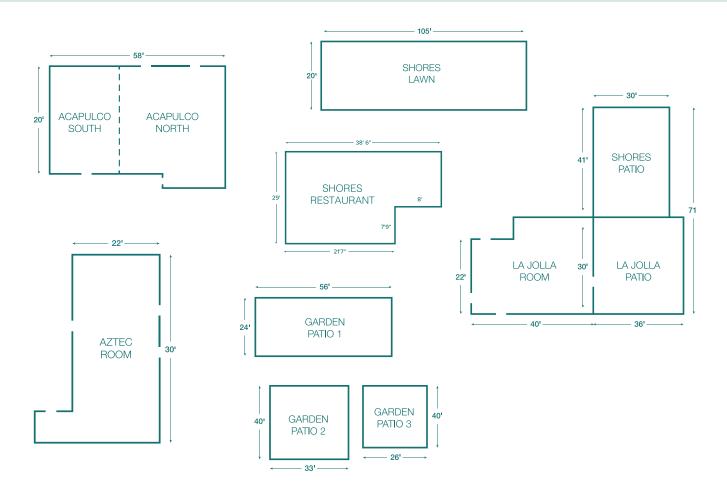

# 1 - ACAPULCO ROOM / DECK

Enjoy indoor and outdoor convenience in this spacious 1,320 sq. foot venue offering ocean vistas from indoors and the adjacent, outdoor, tri-level terrace with stunning views of La Jolla Cove and Scripps Pier.

## 2 - SHORES LAWN

A spacious 2,000 square foot lawn that can accommodate up to 200 guests just steps from the sand. The perfect space to have a one-of-a-kind oceanfront event.

### 3 - LA JOLLA ROOM & PATIO

Vaulted ceilings, three walls of windows, chandeliers and an open-air patio make this our most elegant event space. A first-floor location and 2,010 sq. feet are ideal for up to 150 guests.

#### 4 - SHORES RESTAURANT

Enjoy oceanfront dining. This space is ideal for larger events up to 120.

## 5 - SHORES PATIO

Step into a tropical paradise on our outdoor oceanview patio. Perfect for larger events of up to 180 guests, this versatile space also offers of an indoor/outdoor venue.

#### 6 - GARDEN PATIO

This 3,500 sq. foot space is surrounded by lush foliage, Spanish Saltillo tiling and fountains that lend a relaxing ambiance. Just steps from the beach, this secret garden delivers privacy and space for up to 200 guests.

#### 7 - AZTEC ROOM

Perfect for a board meeting, this upstairs conference room has built in projector and screen with views of the Garden Patio.

# CAPACITY CHART

| MEETING ROOM          | DIMENSIONS  | Sq. FT. | CEILING HT. | RECEPTION | THEATER | CLASSROOM | CONFERENCE | BANQUET |
|-----------------------|-------------|---------|-------------|-----------|---------|-----------|------------|---------|
| Acapulco N. & S.      | 20' x 58'   | 1,320   | 8'7"        | 120       | 100     | 75        | 60         | 100     |
| Shores Lawn           | 20' x 105'  | 2,000   | _           | 200       | _       | _         | _          | 120     |
| La Jolla Room & Patio | 76' x 30'   | 2,010   | 9'5"        | 125       | 80      | 50        | 40         | 60      |
| Shores Restaurant     | 38.5' x 29' |         | _           | _         | _       | _         | -          | 120     |
| Shores Patio          | 71' x 30'   | 1,290   | _           | 200       | _       | _         | -          | 180     |
| Garden Patio          | 30' x 20'   | 3,500   | _           | 300       | 110     | _         | _          | 225     |
| Aztec Room            | 30" x 22"   | 600     | 8'7"        | 40        | 40      | 30        | 22         | 40      |